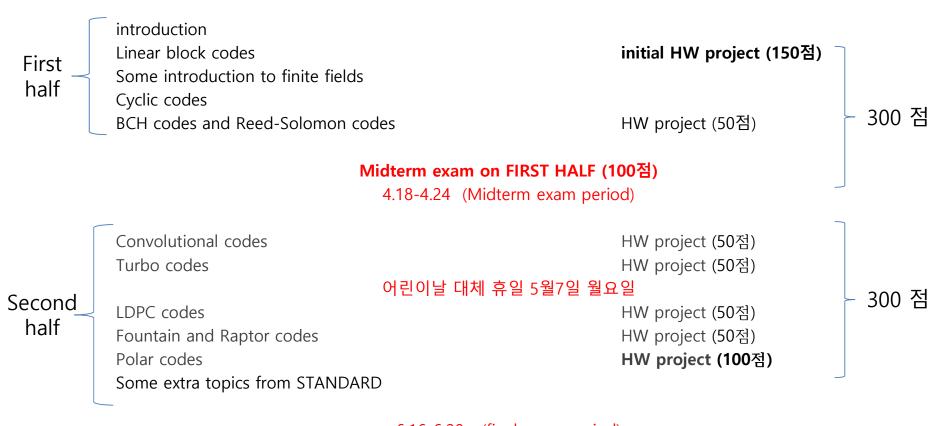

## **Evaluation Mechanics**

- Initial HW project: 150 points
- Simulation Projects:  $5 \times 50 = 250$  points and 1 time with 100 points
- Midterm exam: 100 points
- Total = 600 points (no final exam)
- total: 600 points.
  - · 75% or more: A
  - · 60% or more: B
- You will get an F grade (regardless of your performance) if
  - · 2 or more absent without explanation you must send me a Katalk message why you must be absent.
  - · You operate ANY of your electronic devices during the class (phones, PC, etc)
  - You do whatever not related to the class in the class. For example, reading some other books